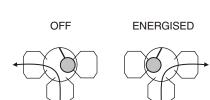

# INSTALLATION AND COMMISIONING

Ensure that the position of valve and its ports complies with the hydraulic circuit of the installation