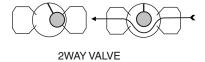

#### 3WAY VLAVE

Normally Closed Port -Coil Port Normally Open Port -Bypass Port Center Port -Common Port