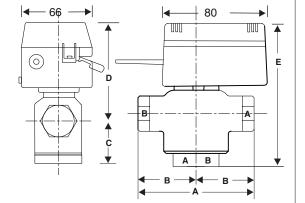

### DIMENSIONS

| Туре   | DN   | А  | В                     | С  | D  | Е   |  |  |
|--------|------|----|-----------------------|----|----|-----|--|--|
| 3ZC 20 | 3/4" | 94 | 47                    | 50 | 82 | 132 |  |  |
| 2ZC 20 | 3/4" | 94 | 47                    | 50 | 82 | 120 |  |  |
|        |      |    | All Dimensions in mm. |    |    |     |  |  |