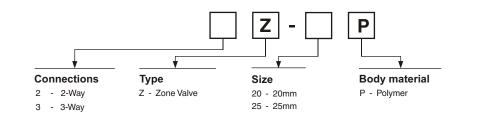

| Spindle packing      | : | O-ring (nitrile)                                                 |
| Shutoff ball         | : | EPDM                                                             |
| Rated pressure       | : | 25 bar                                                           |
| Fluid temp limits    | : | 5°C to 110°C                                                     |
| Rated voltage supply | : | 230 V, 1 Phase, 50 Hz                                            |
| Absorbed power       | : | 6 W                                                              |
| Mounting position    | : | Horizontal or vertical<br>(Do not mount with<br>motor downwards) |
| Protection           | : | IP 20                                                            |



#### **MODEL DESIGNATION**



# INSTALLATION AND COMMISIONING

Ensure that the position of valve and its ports complies with the hydraulic circuit of the installation

### DIMENSIONS

| Туре   | DN   | А  | В                     | С  | D  | Е   |  |  |
|--------|------|----|-----------------------|----|----|-----|--|--|
| 3ZC 20 | 3/4" | 94 | 47                    | 50 | 82 | 132 |  |  |
| 2ZC 20 | 3/4" | 94 | 47                    | 50 | 82 | 120 |  |  |
|        |      |    | All Dimensions in mm. |    |    |     |  |  |



06/11