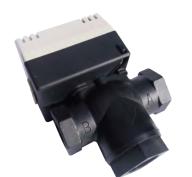

## VALVES FOR FCU POLYMER

FCU VALVE

#### **FEATURES**

- Polymer Composite body
- Long life synchronous motor drive with spring return
- Available with two way and three way connections
- Suitable for two position control of hot and chilled water in fan coil units and other small zone units
- Auto/Manual lever
- Size 20 mm dia