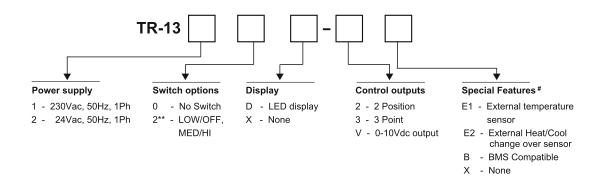

# MODEL DESIGNATION

#### NOTES:

- \*\* With internal Heat/Cool changover switch
- # Incase of more than one special feature the multiple features shall be specified in the same block i.e., E.I.B