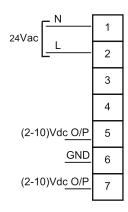

external temperature sensor



TR 13\_0D-\_\_

# BENEFITS

- · High accuracy
- · Fast response
- Long life
- · Easy to operate
- · Digital display



TR 13\_0-\_\_

# TECHNICAL DATA

Setting range : 15°C-35°C adjustable

Sensing element : NTC Thermistor

Operating voltage : 230Vac or 24Vac ±10%

Output control signal : 2-position, 3-point or 0-10Vdc

Relay rating at 24/230Vac : Resistive Load 5A, Inductive Load 3A

Terminals : Accept max. 2.5 sq. mm cable

Permissible ambient temp. :  $(-)20^{\circ}\text{C} - (+)40^{\circ}\text{C}$ 

Protection : IP 30



# MODEL DESIGNATION



#### NOTES:

- \*\* With internal Heat/Cool changover switch
- # Incase of more than one special feature the multiple features shall be specified in the same block i.e., E.I.B

#### WIRING DIAGRAM

### TR-1320D-VB