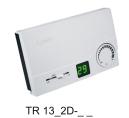

TR 13\_0D-\_\_

# **FEATURES**

- Microprocessor based with / without LED display
- 2-position, 3-point or 0-10Vdc output
- Fan speed and Heat/Cool changeover switch options
- Automatic Heat/Cool changeover option through external temperature sensor