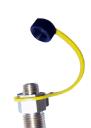

**TEST POINT** 

## **FEATURES**

- · Brass body
- · Neoprene sealing bushes
- Connection size 1/4"
- Facilitates measurement of temperature and pressure in water or non-corrosive fluids using portable thermometer/ pressure gauge
- Maximum operating pressure 16 Bar (25 Bar optional)
- Maximum working temperature 110°C

## **TECHNICAL DATA**

Material

Body : Brass
Sealing bushes : Neoprene

Connection size : 1/4" BSP (6 mm)

Max. operating pressure : 16 Bar (25 Bar optional)

Max. working temperature : 110°C