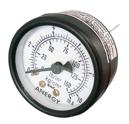

**TEST POINT** 

## **FEATURES**

- · Brass body
- · Neoprene sealing bushes
- Connection size 1/4"
- Facilitates measurement of temperature and pressure in water or non-corrosive fluids using portable thermometer/ pressure gauge
- Maximum operating pressure 16 Bar (25 Bar optional)
- Maximum working temperature 110°C



PRESSURE GAUGE

## **BENEFITS**

- Facilitates temperature and pressure measurement during commissioning and operation of HVAC system at various locations using one/few pressure gauges/thermometers
- Reduced number of gauges/ thermometers required
- Averts variations in readings due to calibration difference of various pressure gauges/thermometers
- Reduced equipment failures
- Economical



DIGITAL TEMPERATURE INDICATOR

## **TECHNICAL DATA**

Material

Body : Brass
Sealing bushes : Neoprene

Connection size : 1/4" BSP (6 mm)

Max. operating pressure : 16 Bar (25 Bar optional)

Max. working temperature : 110°C