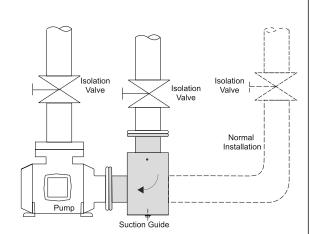

### INSTALLATION

- Mount the Suction Guide directly on to the pump and ensure proper flow direction.
- Provide necessary support to prevent strain on the pump.