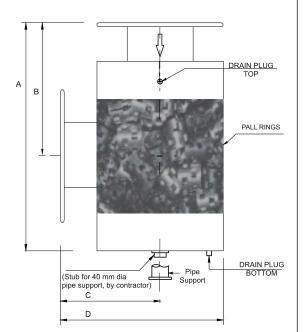

# DIMENSIONS

| MODEL    | А   | В   | с   | D   | Weight<br>(kgs.) |
|----------|-----|-----|-----|-----|------------------|
| SGP- 80F | 394 | 232 | 185 | 295 | 34               |
| SGP-100F | 420 | 246 | 185 | 295 | 36               |
| SGP-125F | 458 | 259 | 214 | 350 | 48               |
| SGP-150F | 500 | 275 | 239 | 401 | 61               |
| SGP-200F | 577 | 301 | 282 | 485 | 92               |
| SGP-250F | 660 | 322 | 315 | 543 | 121              |
| SGP-300F | 750 | 366 | 342 | 596 | 176              |
| SGP-350F | 825 | 401 | 412 | 717 | 248              |
| SGP-400F | 910 | 435 | 466 | 816 | 350              |

All dimensions are in mm Flanges to IS: 6392 - 1971